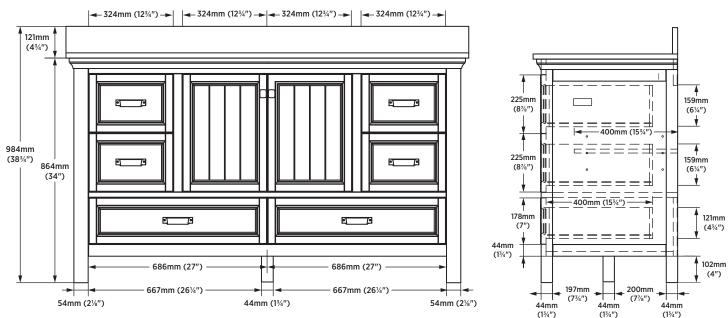

## **OVERALL DIMENSIONS**

61" (W) x 22" (D) x 38<sup>3</sup>/<sub>4</sub>" (H) 1549 mm (W) x 559 mm (D) x 984 mm (H)

Important: Dimensions of product are nominal and may vary within the range of tolerances allowed. These measurements are subject to change or cancellation. No responsibility is assumed for use of superseded or voided pages.

## **SPECIFICATIONS**

- · Harbour blue finish
- · 2 slow close doors
- 6 slow close drawers
- 1 adjustable shelf
- White engineered stone top with backsplash
- 1 White vitreous china rectangular undermount sink
- 8" Centre faucet drilling
- · Chrome hardware
- Adjustable leg levelers
- · Assembled vanity
- · Installation of sink to top required
- · Faucet not included