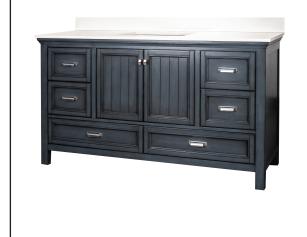

## **SPECIFICATIONS**

- · Harbour blue finish
- · 2 slow close doors
- 6 slow close drawers
- 1 adjustable shelf
- White engineered stone top with backsplash
- 1 White vitreous china rectangular undermount sink
- 8" Centre faucet drilling
- · Chrome hardware
- Adjustable leg levelers
- · Assembled vanity
- · Installation of sink to top required
- · Faucet not included

## **OVERALL DIMENSIONS**

61" (W) x 22" (D) x 38<sup>3</sup>/<sub>4</sub>" (H) 1549 mm (W) x 559 mm (D) x 984 mm (H)

Important: Dimensions of product are nominal and may vary within the range of tolerances allowed. These measurements are subject to change or cancellation. No responsibility is assumed for use of superseded or voided pages.