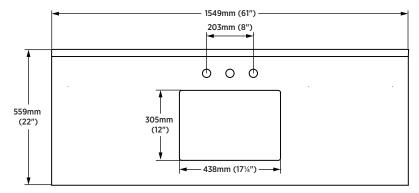

## **OVERALL DIMENSIONS**

61" (W) x 22" (D) x 38<sup>3</sup>/<sub>4</sub>" (H) 1549 mm (W) x 559 mm (D) x 984 mm (H)

Important: Dimensions of product are nominal and may vary within the range of tolerances allowed. These measurements are subject to change or cancellation. No responsibility is assumed for use of superseded or voided pages.

## **SPECIFICATIONS**

- · Harbour blue finish
- · 2 slow close doors
- 6 slow close drawers
- 1 adjustable shelf
- White engineered stone top with backsplash
- 1 White vitreous china rectangular undermount sink
- 8" Centre faucet drilling
- · Chrome hardware
- Adjustable leg levelers
- · Assembled vanity
- · Installation of sink to top required
- · Faucet not included