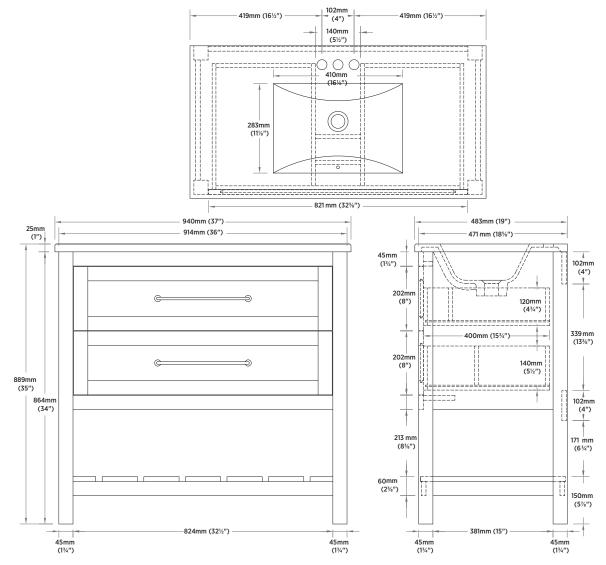

# **OVERALL DIMENSIONS**

940mm (W) x 483mm (D) x 889mm (H) 37" (W) x 19" (D) x 35" (H)