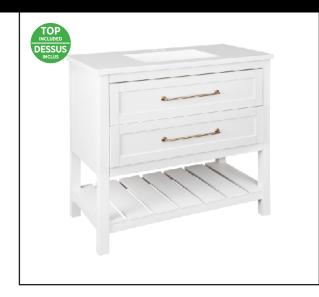

### **SPECIFICATIONS**

- White Oak finish
- 4" Centre
- Cultured marble top with integrated sink
- 2 U-shaped drawers
- 1 bottom open shelf
- · Faucet not included

### **ITEM TO BE SPECIFIED**

WHITE OAK FINISH

☐ BRDVT3719

UPC: 721015435914