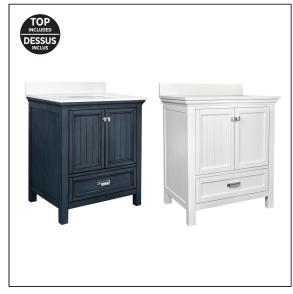

## **SPECIFICATIONS:**

- · Harbor blue or white finish
- 2 Slow close doors
- 1 Bottom slow close drawer
- 1 Adjustable shelf
- Assembled vanity with pre-attached engineered stone top
- Vitreous china rectangular undermount sink pre-attached
- Chrome hardware
- 4" hole faucet drilling
- Faucet not included

## **ITEM TO BE SPECIFIED:**

HARBOR BLUE: WHITE:

Pearl White Vanity Top Lily White Vanity Top

■ BABVT3122

■ BAWVT3122

Notes:

Important: Dimensions of product are nominal and may vary within the range of tolerances allowed. These measurements are subject to change or cancellation. No responsibility is assumed for use of superseded or voided pages.