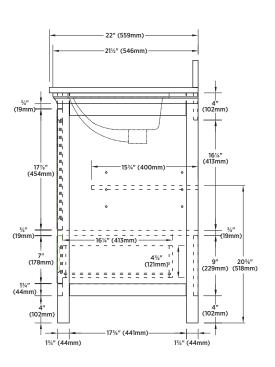

### **OVERALL DIMENSIONS:**

31" (W) x 22" (D) x 38<sup>3</sup>/<sub>4</sub>" (H) 787mm (W) x 559mm (D) x 984mm (H)