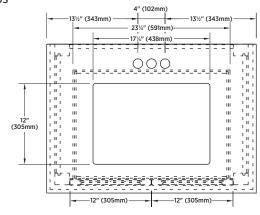

### **OVERALL DIMENSIONS:**

31" (W) x 22" (D) x 38<sup>3</sup>/<sub>4</sub>" (H) 787mm (W) x 559mm (D) x 984mm (H)