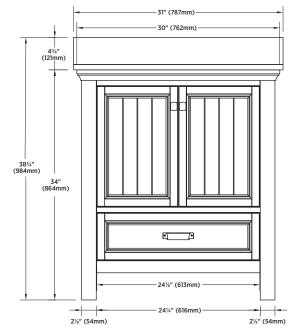

### **OVERALL DIMENSIONS:**

31" (W) x 22" (D) x 38<sup>3</sup>/<sub>4</sub>" (H) 787mm (W) x 559mm (D) x 984mm (H)