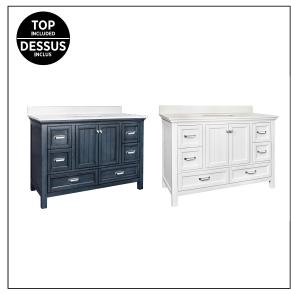

#### **SPECIFICATIONS:**

- · Harbor blue or white finish
- 2 Slow close doors
- 4 Slow close drawers
- · 2 Bottom slow close drawers
- · 1 Adjustable shelf
- Assembled vanity with pre-attached engineered stone top
- Vitreous china rectangular undermount sink pre-attached
- Chrome hardware
- 8" centre faucet drilling
- · Faucet not included

# **ITEM TO BE SPECIFIED:**

HARBOR BLUE: WHITE: