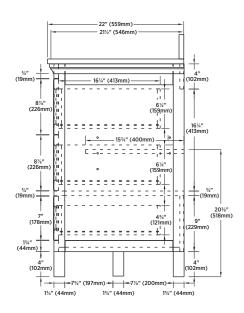

## **OVERALL DIMENSIONS:**

49" (W) x 22" (D) x 38<sup>3</sup>/<sub>4</sub>" (H) 1245mm (W) x 559mm (D) x 984mm (H)