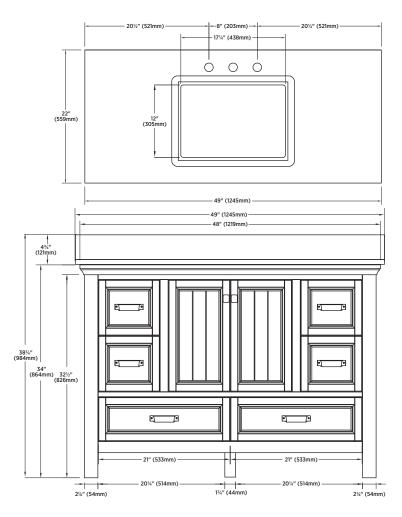

## **OVERALL DIMENSIONS:**

49" (W) x 22" (D) x 38<sup>3</sup>/<sub>4</sub>" (H) 1245mm (W) x 559mm (D) x 984mm (H)