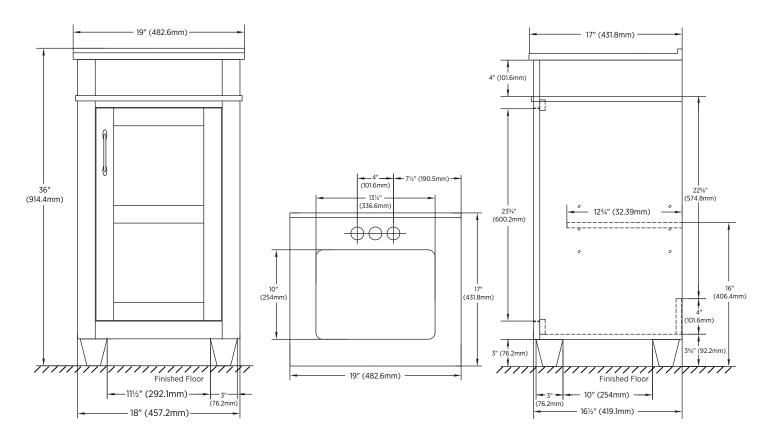

### **OVERALL DIMENSIONS:**

19" (W) x 17" (D) x 36" (H) 482.6mm (W) x 431.8mm (D) x 914.4mm (H)