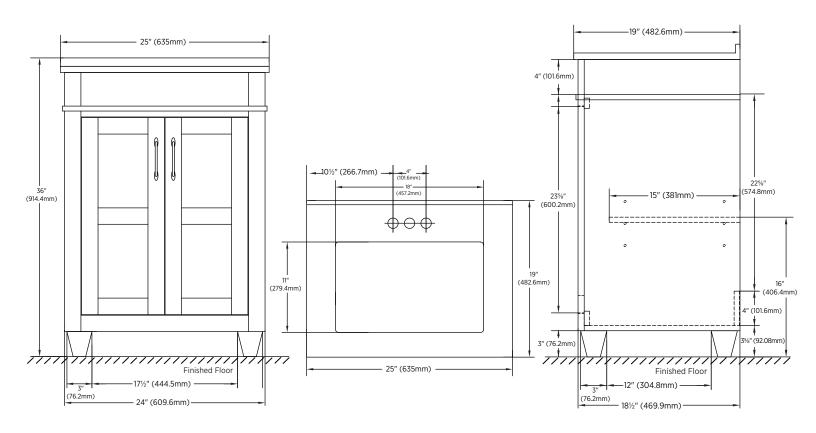

### **OVERALL DIMENSIONS:**

25" (W) x 19" (D) x 36" (H) 635mm (W) x 482.6mm (D) x 914.4mm (H)