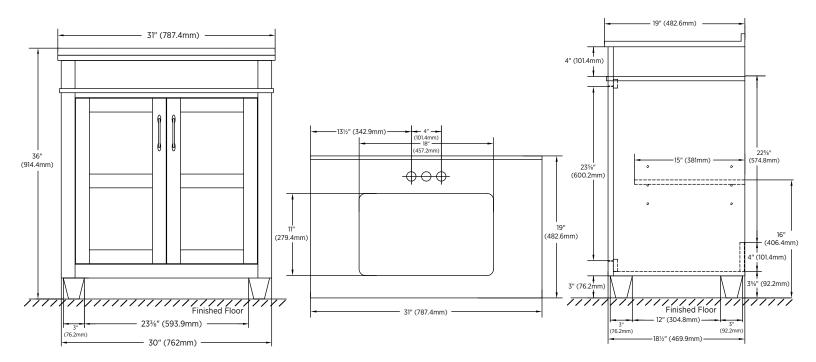

## **OVERALL DIMENSIONS:**

31" (W) x 19" (D) x 36" (H) 787.4mm (W) x 482.6mm (D) x 914.4mm (H)