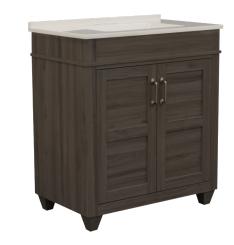

## **SPECIFICATIONS:**

- Grey oak finish
- Assembled vanity
- 2 Slow close doors
- Composite vanity top with 4" faucet drilling included
- Antique nickel handles
- Faucet and accessories not included
- Interior shelf included

## **OVERALL DIMENSIONS:**

31" (W) x 19" (D) x 36" (H) 787.4mm (W) x 482.6mm (D) x 914.4mm (H)

# COHEN 31" VANITY