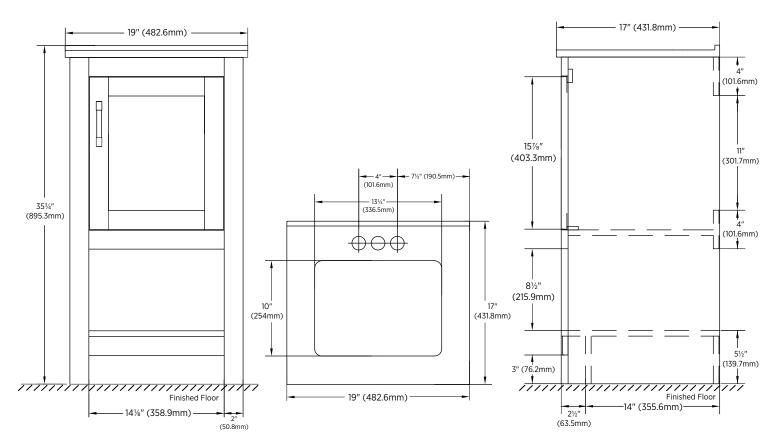

## **OVERALL DIMENSIONS:**

19" (W) x 17" (D) x 35<sup>3</sup>/<sub>4</sub>" (H) 482.6mm (W) x 431.8mm (D) x 908.1mm (H)