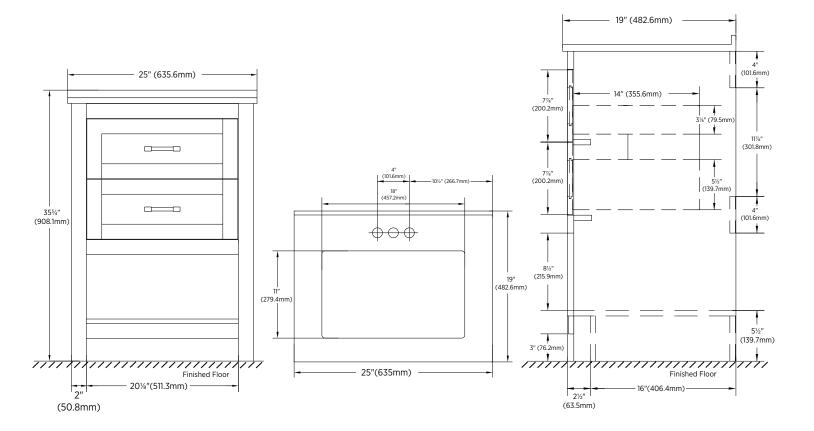

#### **OVERALL DIMENSIONS:**

25" (W) x 19" (D) x 35<sup>3</sup>/<sub>4</sub>" (H) 635mm (W) x 482.6mm (D) x 908.1mm (H)