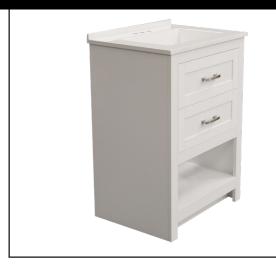

# **LAINE** 25" VANITY

#### **SPECIFICATIONS:**

- · White Finish
- · Assembled vanity
- 2 Slow close drawers
- U-shaped drawer for additional storage
- Full extension drawers
- Composite top with 4" centre faucet drilling included
- Brushed nickel handles
- Faucet and accessories not included

#### **OVERALL DIMENSIONS:**

25" (W) x 19" (D) x 35<sup>3</sup>/<sub>4</sub>" (H) 635mm (W) x 482.6mm (D) x 908.1mm (H)