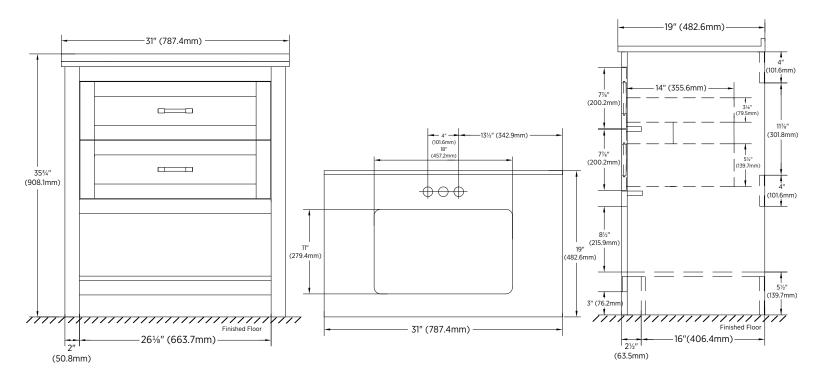

### **OVERALL DIMENSIONS:**

31" (W) x 19" (D) x 35<sup>3</sup>/<sub>4</sub>" (H) 787.7mm (W) x 482.6mm (D) x 908.1mm (H)