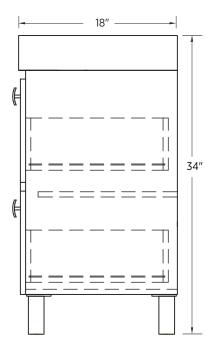

# FOREMOST.

## **Specifications:**

- 1 Slow close door
- 2 Full extension slow close drawers
- · 1 Interior shelf
- Brushed nickel hardware
- · 4 Aluminum feet
- Offset cultured marble top with integrated sink
- · Single hole faucet drilling
- · Faucet not included
- Fully assembled

## **Overall Dimensions:**

36" (W) x 18" (D) x 34" (H)

## **Shipping:**

Cube 15.77 GW 131.6lbs









# Item to be specified:

## Grey:

TUGVT3634
UPC: 721015427353



#### Notes:

Important: Dimensions of product are nominal and may vary within the range of tolerances allowed. These measurements are subject to change or cancellation. No responsibility is assumed for use or superseded or voided pages.