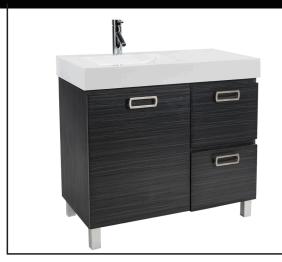

## **Specifications:**

- 1 Slow close door
- 2 Full extension slow close drawers
- · 1 Interior shelf
- Brushed nickel hardware
- · 4 Aluminum feet
- Offset cultured marble top with integrated sink
- · Single hole faucet drilling
- · Faucet not included
- Fully assembled

## Grey:

TUGVT3634
UPC: 721015427353