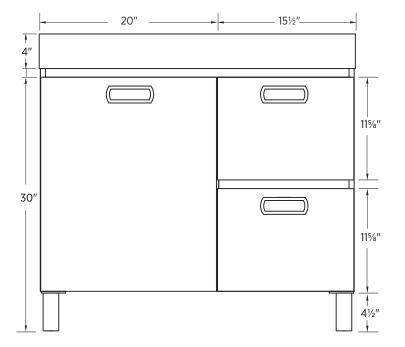

## **Specifications:**

- 1 Slow close door
- 2 Full extension slow close drawers
- · 1 Interior shelf
- Brushed nickel hardware
- · 4 Aluminum feet
- Offset cultured marble top with integrated sink
- · Single hole faucet drilling
- · Faucet not included
- Fully assembled

## **Overall Dimensions:**

36" (W) x 18" (D) x 34" (H)