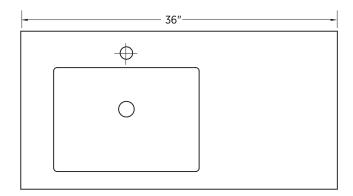

# FOREMOST.

## **Specifications:**

- 1 Slow close door
- 2 Full extension slow close drawers
- · 1 Interior shelf
- Brushed nickel hardware
- · 4 Aluminum feet
- Offset cultured marble top with integrated sink
- · Single hole faucet drilling
- · Faucet not included
- Fully assembled

## **Overall Dimensions:**

36" (W) x 18" (D) x 34" (H)

## **Shipping:**

Cube 15.77 GW 131.6lbs









# Item to be specified:

## Grey:

TUGVT3634
UPC: 721015427353



#### Notes:

Important: Dimensions of product are nominal and may vary within the range of tolerances allowed. These measurements are subject to change or cancellation. No responsibility is assumed for use or superseded or voided pages.