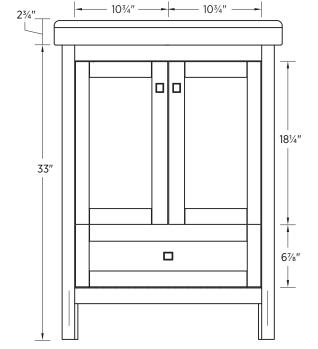

# FOREMOST.

## **Specifications:**

- · Round front
- 2 Slow close doors
- 1 Slow close drawer
- 1 Interior adjustable shelf
- · Brushed nickel hardware
- · Vitreous china top with integrated sink included
- · Faucet not included
- · Fully assembled

#### **Overall Dimensions:**

25½" (W) x 19" (D) x 35¾" (H)

### **Shipping:**

Cube 13.71 GW 81lbs









### Item to be specified:

**Grey:** 

TAGVT2535
UPC: 721015427339

White:

**☐ TAWVT2535** 

UPC: 721015427332



#### Notes:

Important: Dimensions of product are nominal and may vary within the range of tolerances allowed. These measurements are subject to change or cancellation. No responsibility is assumed for use or superseded or voided pages.