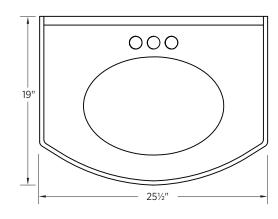

# FOREMOST.

## **Specifications:**

- · Round front
- 2 Slow close doors
- 1 Slow close drawer
- 1 Interior adjustable shelf
- · Brushed nickel hardware
- · Vitreous china top with integrated sink included
- · Faucet not included
- · Fully assembled

#### **Overall Dimensions:**

25½" (W) x 19" (D) x 35¾" (H)

### **Shipping:**

Cube 13.71 GW 81lbs









### Item to be specified:

**Grey:** 

TAGVT2535
UPC: 721015427339

White:

**☐ TAWVT2535** 

UPC: 721015427332



#### Notes:

Important: Dimensions of product are nominal and may vary within the range of tolerances allowed. These measurements are subject to change or cancellation. No responsibility is assumed for use or superseded or voided pages.