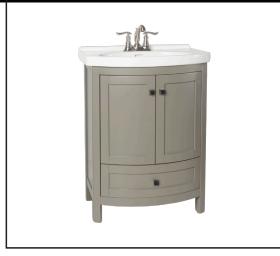

## **Specifications:**

- · Round front
- 2 Slow close doors
- 1 Slow close drawer
- 1 Interior adjustable shelf
- · Brushed nickel hardware
- · Vitreous china top with integrated sink included
- · Faucet not included
- · Fully assembled