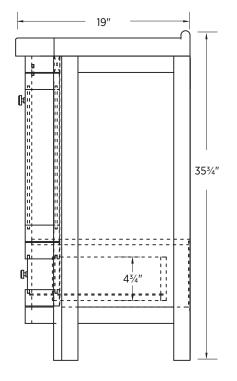

# FOREMOST.

## **Specifications:**

- · Round front
- 2 Slow close doors
- 1 Slow close drawer
- 1 Interior adjustable shelf
- · Brushed nickel hardware
- · Vitreous china top with integrated sink included
- · Faucet not included
- · Fully assembled

#### **Overall Dimensions:**

25½" (W) x 19" (D) x 35¾" (H)

### **Shipping:**

Cube 13.71 GW 81lbs









### Item to be specified:

**Grey:** 

TAGVT2535
UPC: 721015427339

White:

**☐ TAWVT2535** 

UPC: 721015427332



#### Notes:

Important: Dimensions of product are nominal and may vary within the range of tolerances allowed. These measurements are subject to change or cancellation. No responsibility is assumed for use or superseded or voided pages.