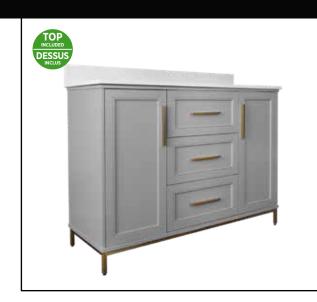

# WHITMORE 49" VANITY COMBO

## **SPECIFICATIONS**

- Grey finish
- · 2 Slow close doors
- 1 U-shaped slow close drawer
- · 1 Slow close bottom drawer
- 1 False top drawer
- 2 Adjustable shelves
- Includes engineered stone top & vitreous china rectangular undermount sink not attached and ready to assemble
- Gold accent details
- 4" hole faucet drilling
- · Faucet not included