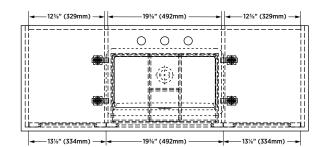

#### **OVERALL DIMENSIONS**

1245mm (W) x 457mm (D) x 984mm (H) 49" (W) x 18" (D) x 38<sup>3</sup>/<sub>4</sub>" (H)

**Important:** Dimensions of product are nominal and may vary within the range of tolerances allowed. These measurements are subject to change or cancellation. No responsibility is assumed for use of superseded or voided pages.