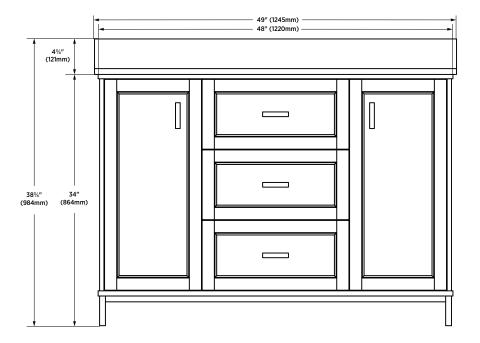

#### **OVERALL DIMENSIONS**

1245mm (W) x 457mm (D) x 984mm (H) 49" (W) x 18" (D) x 38<sup>3</sup>/<sub>4</sub>" (H)

**Important:** Dimensions of product are nominal and may vary within the range of tolerances allowed. These measurements are subject to change or cancellation. No responsibility is assumed for use of superseded or voided pages.