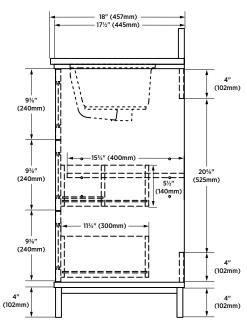

#### **OVERALL DIMENSIONS**

1245mm (W) x 457mm (D) x 984mm (H) 49" (W) x 18" (D) x 38<sup>3</sup>/<sub>4</sub>" (H)

**Important:** Dimensions of product are nominal and may vary within the range of tolerances allowed. These measurements are subject to change or cancellation. No responsibility is assumed for use of superseded or voided pages.