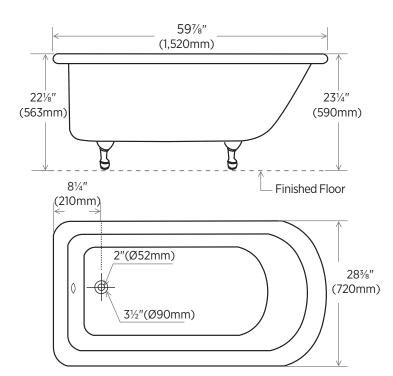

#### **Overall Dimensions:**

1520mm (W) x 720mm (D) x 590mm (H) 59%" (W) x 283%" (D) x 231/4" (H)