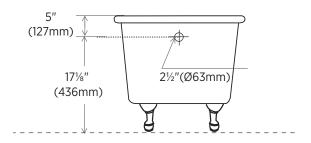

#### **Overall Dimensions:**

1520mm (W) x 720mm (D) x 590mm (H) 59%" (W) x 283%" (D) x 231/4" (H)