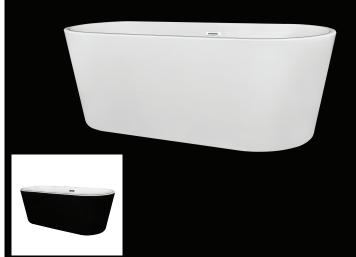

#### White:

**11-0609** 

UPC: 721015427896

#### **Black & White:**

☐ 11-0609BK

UPC: 721015435259