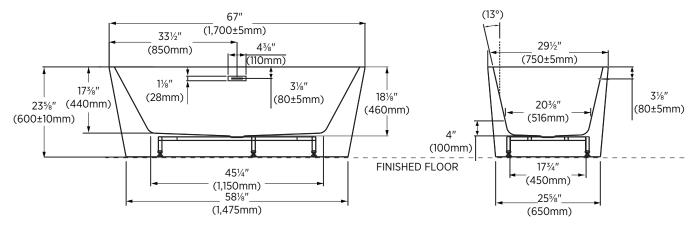

## **Overall Dimensions:**

1700±5mm (W) x 750±5mm (D) x 600±10mm (H) 67" (W) x 29½" (D) x 235%" (H)