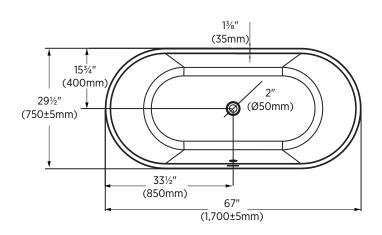

## **Overall Dimensions:**

1700±5mm (W) x 750±5mm (D) x 600±10mm (H) 67" (W) x 29½" (D) x 235%" (H)