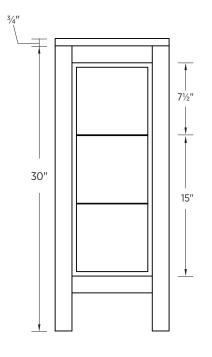

# FOREMOST.

#### **Specifications:**

- 2 Slow close drawers (Second and third are combined)
- Cultured marble top included
- Brushed nickel handles
- Fully assembled

### **Overall Dimensions:**

12" (W) x 19" (D) x 30¾" (H)

# Shipping:

| Cube | 5.78    |
|------|---------|
| GW   | 70.4lbs |







## Item to be specified:

#### Dark walnut:

**KANF1231** UPC: 721015428626



#### Notes:

Important: Dimensions of product are nominal and may vary within the range of tolerances allowed. These measurements are subject to change or cancellation. No responsibility is assumed for use or superseded or voided pages.

# Kailand