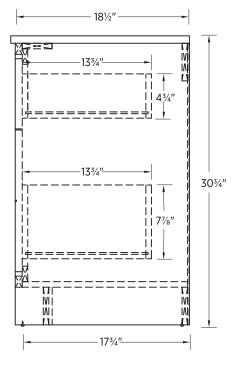

# FOREMOST.

#### **Specifications:**

- 2 Slow close drawers (Second and third are combined)
- Cultured marble top included
- Brushed nickel handles
- Fully assembled

### **Overall Dimensions:**

12" (W) x 19" (D) x 30¾" (H)

# Shipping:

| Cube | 5.78    |
|------|---------|
| GW   | 70.4lbs |







## Item to be specified:

#### Dark walnut:

**KANF1231** UPC: 721015428626



#### Notes:

Important: Dimensions of product are nominal and may vary within the range of tolerances allowed. These measurements are subject to change or cancellation. No responsibility is assumed for use or superseded or voided pages.

# Kailand