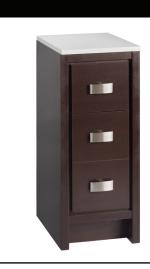

#### **Specifications:**

- 2 Slow close drawers (Second and third are combined)
- Cultured marble top included
- Brushed nickel handles
- Fully assembled

#### Dark walnut:

**KANF1231** UPC: 721015428626