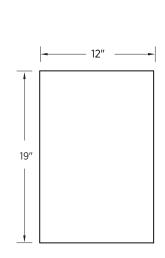

# FOREMOST.

#### **Specifications:**

- 2 Slow close drawers (Second and third are combined)
- Cultured marble top included
- Brushed nickel handles
- Fully assembled

### **Overall Dimensions:**

12" (W) x 19" (D) x 30¾" (H)

# Shipping:

| Cube | 5.78    |
|------|---------|
| GW   | 70.4lbs |







## Item to be specified:

#### Dark walnut:

**KANF1231** UPC: 721015428626



#### Notes:

Important: Dimensions of product are nominal and may vary within the range of tolerances allowed. These measurements are subject to change or cancellation. No responsibility is assumed for use or superseded or voided pages.

# Kailand