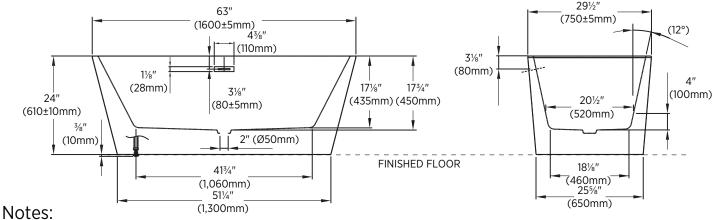

# **Overall Dimensions:**

1600±5mm (W) x 750±5mm (D) x 610±10mm (H) 63" (W) x 29½" (D) x 24" (H)