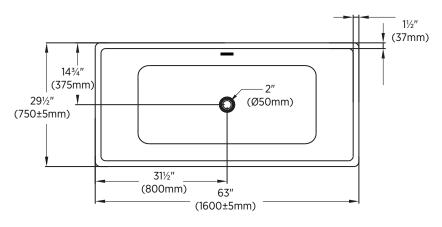

# **Overall Dimensions:**

1600±5mm (W) x 750±5mm (D) x 610±10mm (H) 63" (W) x 29½" (D) x 24" (H)