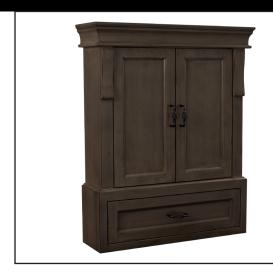

# FOREMOST.

## SPECIFICATIONS:

- · Distressed grey finish
- 2 Doors
- 2 interior adjustable shelves
- Secure-Mount<sup>™</sup> hanging system included
- 1 Pull down drawer
- Antique black bird-cage style hardware
- Fully assembled