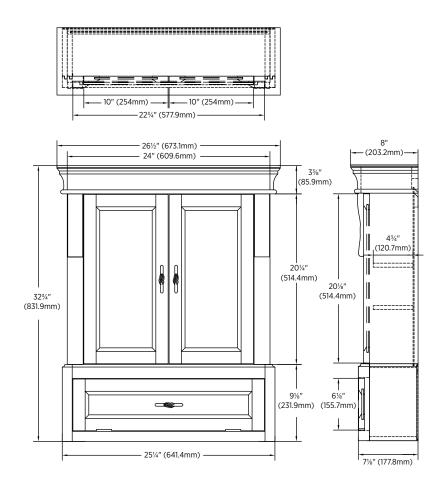

## **OVERALL DIMENSIONS:**

26½" W x 8" D x 32¾" H 673.1mm W x 203.2mm D x 831.9mm H

## **SHIPPING:**

**Cube** 7.98 **GW** 40.92 lbs