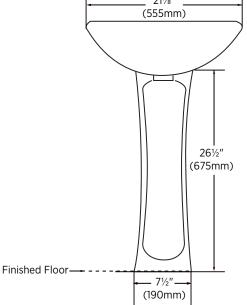

#### **Overall Dimensions:**

555mm (W) x 470mm (D) x 834mm (H) 21%" (W) x 18½" (D) x 32%" (H)