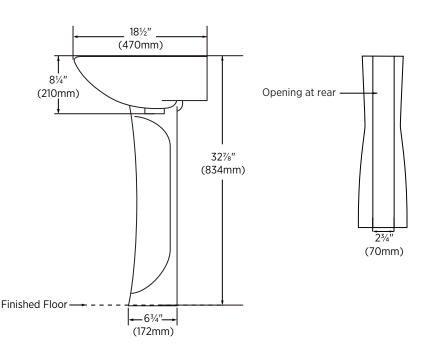

#### **Overall Dimensions:**

555mm (W) x 470mm (D) x 834mm (H) 21%" (W) x 18½" (D) x 32%" (H)