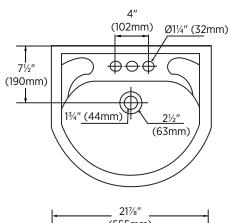

#### **Overall Dimensions:**

555mm (W) x 470mm (D) x 834mm (H) 21%" (W) x 18½" (D) x 32%" (H)