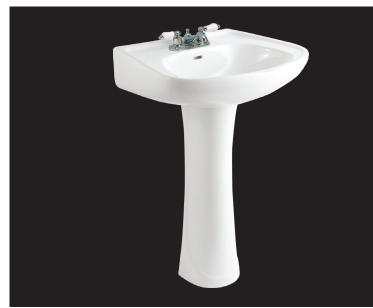

# **Total Pedestal**

Pedestal Lavatory vitreous china

#### **Specifications:**

- · Vitreous china
- · Rear overflow
- · Includes mounting hardware
- Faucet not included