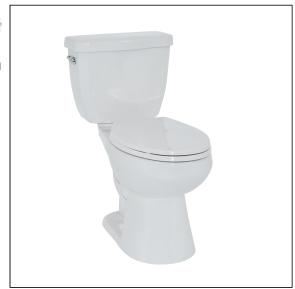

#### **SPECIFICATIONS:**

- Vitreous china
- High efficiency 3.8Lpf / 1.0Gpf
- · Elongated bowl
- Bowl height 17"
- Siphon jet flush action
- Chrome tank lever
- Standard 12" rough-in
- Included in the box: installation hardware, bolt covers and wax ring
- Water surface: 85%" x 734" (220mm x 170mm)
- Premium plastic smooth close toilet seat
- 100% factory flush tested

# **OVERALL DIMENSIONS:**

438mm (W) x 754mm (D) x 802mm (H) 17¼" (W) x 29¾" (D) x 31½" (H)