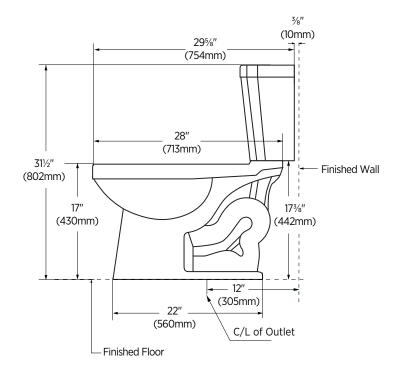

#### **SPECIFICATIONS:**

- Vitreous china
- High efficiency 3.8Lpf / 1.0Gpf
- · Elongated bowl
- Bowl height 17"
- Siphon jet flush action
- Chrome tank lever
- Standard 12" rough-in
- Included in the box: installation hardware, bolt covers and wax ring
- Water surface: 85%" x 734" (220mm x 170mm)
- Premium plastic smooth close toilet seat
- 100% factory flush tested

# **OVERALL DIMENSIONS:**

438mm (W) x 754mm (D) x 802mm (H) 17¼" (W) x 29¾" (D) x 31½" (H)