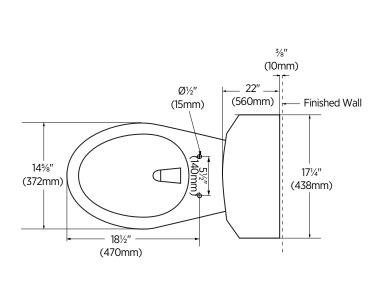

#### **SPECIFICATIONS:**

- Vitreous china
- High efficiency 3.8Lpf / 1.0Gpf
- · Elongated bowl
- Bowl height 17"
- Siphon jet flush action
- Chrome tank lever
- Standard 12" rough-in
- Included in the box: installation hardware, bolt covers and wax ring
- Water surface: 85%" x 734" (220mm x 170mm)
- Premium plastic smooth close toilet seat
- 100% factory flush tested

# **OVERALL DIMENSIONS:**

438mm (W) x 754mm (D) x 802mm (H) 17¼" (W) x 29¾" (D) x 31½" (H)