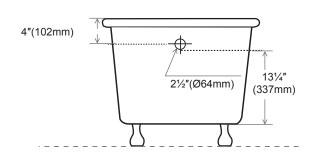

#### **Overall Dimensions:**

1676mm (W) x 775mm (D) x 737mm (H) 66" (W) x 30½" (D) x 29" (H)