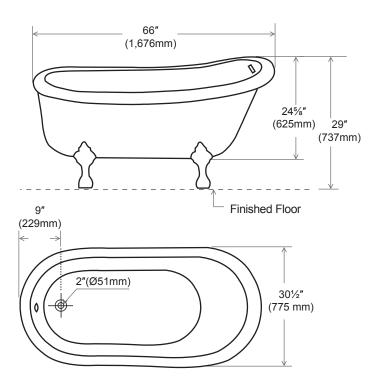

#### **Overall Dimensions:**

1676mm (W) x 775mm (D) x 737mm (H) 66" (W) x 30½" (D) x 29" (H)