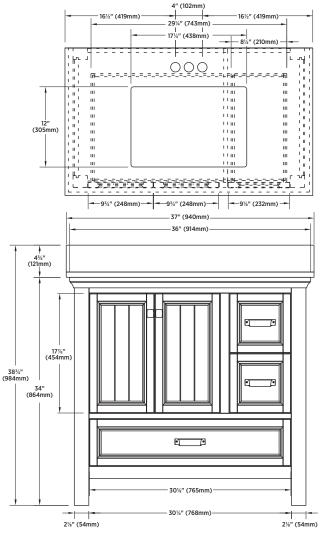

## **OVERALL DIMENSIONS:**

37" (W) x 22" (D) x 38¾" (H) 940mm (W) x 559mm (D) x 984mm (H)