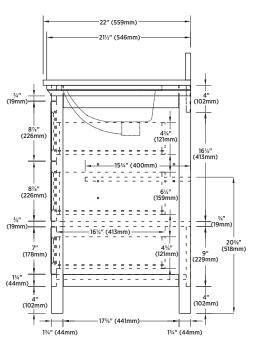

## **OVERALL DIMENSIONS:**

37" (W) x 22" (D) x 38¾" (H) 940mm (W) x 559mm (D) x 984mm (H)