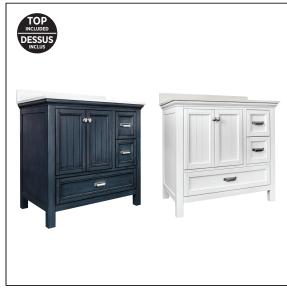

### **SPECIFICATIONS:**

- · Harbor blue or white finish
- 2 Slow close doors
- 2 Slow close drawers
- 1 Bottom slow close drawer
- 1 Adjustable shelf
- Assembled vanity with pre-attached engineered stone top
- Vitreous china rectangular undermountsink pre-attached
- Chrome hardware
- 4" hole faucet drilling
- Faucet not included

# **ITEM TO BE SPECIFIED:**

HARBOR BLUE: WI

WHITE:

Pearl White Vanity Top

Lily White Vanity Top

**BABVT3722** 

**BAWVT3722** 

UPC: 721015433934