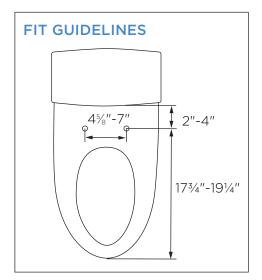

r-saving mode
- Low temperature scald protection
- 1-Year limited warranty





#### **SPECIFICATIONS**

| Model Number            | BTS-1005E-W                        |
|-------------------------|------------------------------------|
| Seat Temperature        | Adjustable (4 Levels) 104°F (Max.) |
| Water Temperature       | Adjustable (4 Levels) 104°F (Max.) |
| Warm Air Temperature    | Adjustable (4 Levels) 131°F (Max.) |
| Power Cord Length       | 3.8 Feet (including plug)          |
| Rated Power Consumption | 1140W                              |
| Voltage / Frequency     | 110V / 60Hz                        |
| Water Pressure          | 11.6 psi - 101.5 psi               |
| Dimensions              | 17¾"W x 20%"L x 5%"H               |





# FOREMOST. INTELLIGENT BIDET SEAT









#### **OPERATION & FUNCTIONS**

The Smart toilet seat automatically turns on when it senses body weight being applied to the seat ring. The wash functions and warm air function will not work unless the body sensor on the seat ring detects body weight.

#### ON/OFF STOP



 Stops all washing and drying function currently running.

#### POSTERIOR



- The water is sprayed from the nozzle to wash the posterior area.
- Pressing the button again will change the mode into oscillating cleaning and expand the spray range.

#### FEMININE



- The water is sprayed from the nozzle to wash the feminine area.
- Pressing the button again will change the mode into oscillating cleaning and expand the spray range.

#### DRY



- Press to dry the front and rear
- Switch the display of [LOW], [MED], [HIG