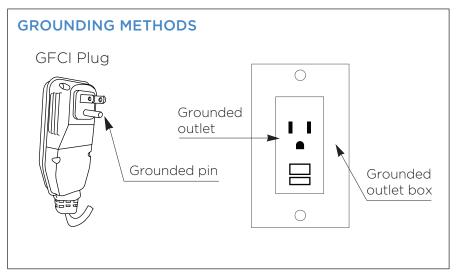

saving mode
- Low temperature scald protection
- 1-Year limited warranty





#### **SPECIFICATIONS**

| Model Number            | BTS-1005E-W                        |
|-------------------------|------------------------------------|
| Seat Temperature        | Adjustable (4 Levels) 104°F (Max.) |
| Water Temperature       | Adjustable (4 Levels) 104°F (Max.) |
| Warm Air Temperature    | Adjustable (4 Levels) 131°F (Max.) |
| Power Cord Length       | 3.8 Feet (including plug)          |
| Rated Power Consumption | 1140W                              |
| Voltage / Frequency     | 110V / 60Hz                        |
| Water Pressure          | 11.6 psi - 101.5 psi               |
| Dimensions              | 17¾"W x 20%"L x 5%"H               |





# FOREMOST. INTELLIGENT BIDET SEAT









#### **OPERATION & FUNCTIONS**

The Smart toilet seat automatically turns on when it senses body weight being applied to the seat ring. The wash functions and warm air function will not work unless the body sensor on the seat ring detects body weight.

#### ON/OFF STOP



 Stops all washing and drying function currently running.

#### POSTERIOR



- The water is sprayed from the nozzle to wash the posterior area.
- Pressing the button again will change the mode into oscillating cleaning and expand the spray range.

#### FEMININE



- The water is sprayed from the nozzle to wash the feminine area.
- Pressing the button again will change the mode into oscillating cleaning and expand the spray range.

#### DRY



- Press to dry the front and rear
- Switch the display of [LOW], [MED], [HIGH]