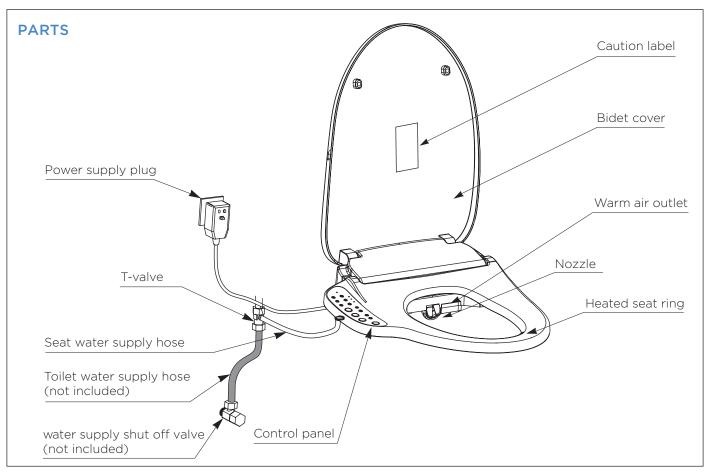

#### **OPERATION & FUNCTIONS**

The Smart toilet seat automatically turns on when it senses body weight being applied to the seat ring. The wash functions and warm air function will not work unless the body sensor on the seat ring detects body weight.