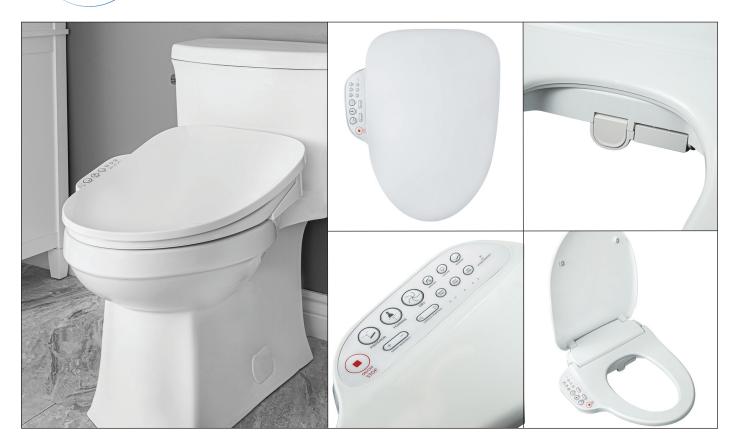

#### **KEY FEATURES**

- Side control panel operation
- Instant ceramic heating system for unlimited warm rear and front cleansing
- Water and seat temperature settings
- Water pressure controls
- Aerated wash spray with 3 width adjustments
- Intelligent body sensor

- Antibacterial, soft-closing "Quick Release" elongated seat for easy removal and cleaning
- Self-cleaning antibacterial spray nozzle
- Soft night light
- Automatic power-saving mode
- Low temperature scald protection
- 1-Year limited warranty

#### **OPERATION & FUNCTIONS**

The Smart toilet seat automatically turns on when it senses body weight being applied to the seat ring. The wash functions and warm air function will not work unless the body sensor on the seat ring detects body weight.