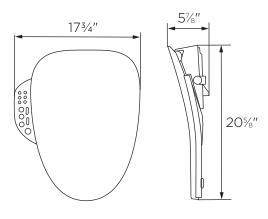

#### **SPECIFICATIONS**

| Model Number            | BTS-1005E-W                        |
|-------------------------|------------------------------------|
| Seat Temperature        | Adjustable (4 Levels) 104°F (Max.) |
| Water Temperature       | Adjustable (4 Levels) 104°F (Max.) |
| Warm Air Temperature    | Adjustable (4 Levels) 131°F (Max.) |
| Power Cord Length       | 3.8 Feet (including plug)          |
| Rated Power Consumption | 1140W                              |
| Voltage / Frequency     | 110V / 60Hz                        |
| Water Pressure          | 11.6 psi - 101.5 psi               |
| Dimensions              | 17¾"W x 20%"L x 5%"H               |