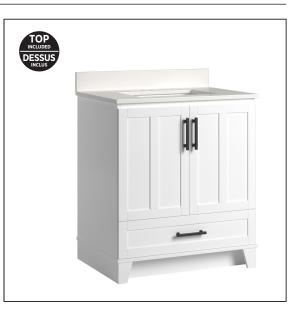

## **AVRIA** 31" VANITY COMBO

### SPECIFICATIONS:

- Painted white vanity
- Optional Handles: Matte black and gold
- Lilly white engineered stone top with vitreous china undermount sink
- 4" faucet drilling
- Interior shelf not included
- 2 slow close doors and 1 regular close bottom drawer