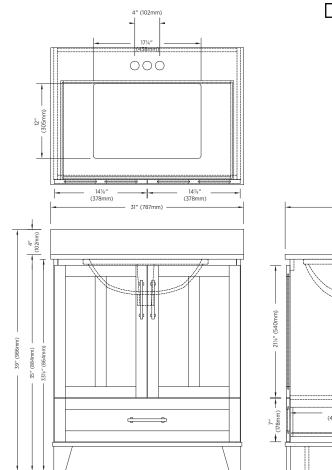

### SPECIFICATIONS:

- Painted white vanity
- Optional Handles: Matte black and gold
- Lilly white engineered stone top with vitreous china undermount sink
- 4" faucet drilling
- Interior shelf not included
- 2 slow close doors and 1 regular close bottom drawer

#### **OVERALL DIMENSIONS:**

31" (W) x 22" (D) x 35" (H) 787mm (W) x 559mm (D) x 884mm (H)