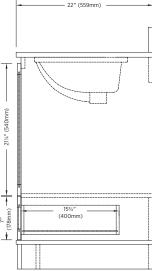

### SPECIFICATIONS:

- Painted white vanity
- Optional Handles: Matte black and gold
- Lilly white engineered stone top with vitreous china undermount sink
- 4" faucet drilling
- Interior shelf not included
- 2 slow close doors and 1 regular close bottom drawer

#### **OVERALL DIMENSIONS:**

31" (W) x 22" (D) x 35" (H) 787mm (W) x 559mm (D) x 884mm (H)