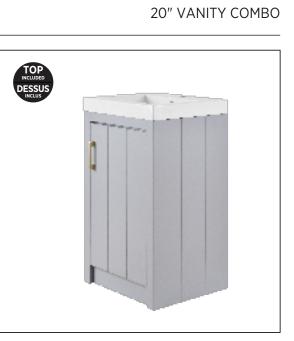

# $C R A F T + M A I N^{*}$

## **SPECIFICATIONS:**

- Dove grey vanity
- Optional Handles: Matte black and gold
- White cultured marble integrated sink
- 4" faucet drilling
- 1 interior adjustable shelf
- 1 slow close door
- Slow close hinges

## **OVERALL DIMENSIONS:**

20" (W) x 17%" (D) x 36" (H) 505mm (W) x 435mm (D) x 914mm (H)