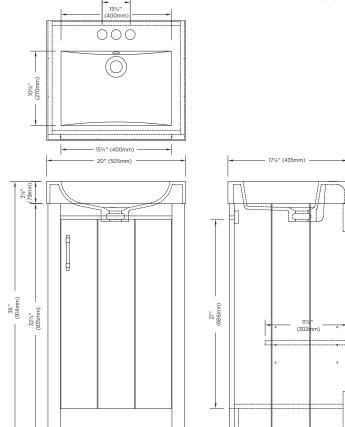

## **OVERALL DIMENSIONS:**

20" (W) x 17%" (D) x 36" (H) 505mm (W) x 435mm (D) x 914mm (H)

#### SHIPPING:

| Cube | 10.4     |
|------|----------|
| GW   | 74.5 lbs |

BAXWELL

ITEM TO BE SPECIFIED: GREY:

UPC: 721015438069

4" (102mm)