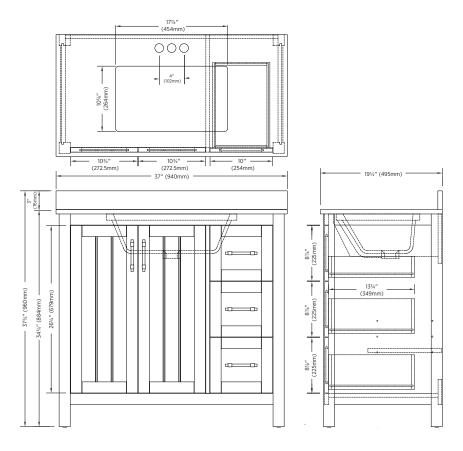

### **OVERALL DIMENSIONS:**

37" (W) x 19½" (D) x 34¾" (H) 940mm (W) x 495mm (D) x 884mm (H)

### SHIPPING:

**Cube** 23.8 **GW** 186 lbs