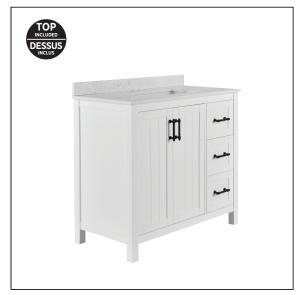

# $CRAFT + MAIN^{*}$

37" VANITY COMBO

# **SPECIFICATIONS:**

- · Painted white finish
- Optional Handles: Matte black and brushed nickel
- Carrara White Engineered stone top & undermount sink
- 4" Faucet drilling
- 2 slow close doors and 3 regular close drawers
- 1 interior adjustable shelf
- Price reflects pallet