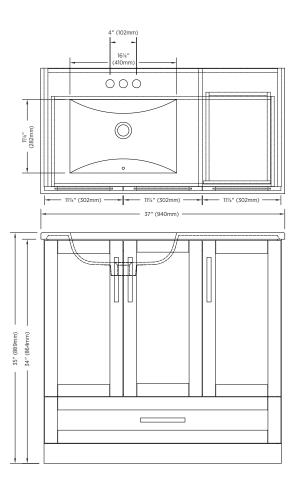

### **OVERALL DIMENSIONS:**

37" (W) x 19" (D) x 35" (H) 940mm (W) x 483mm (D) x 889mm (H)

## **SPECIFICATIONS:**

- Painted white vanity
- Optional Handles: Matte black and Brushed Nickel
- White cultured marble integrated offset sink
- 4" faucet drilling
- Interior shelf not included
- 3 slow close doors and 1 regular close drawer
- Slow close hinges
- 1 regular close interior drawer