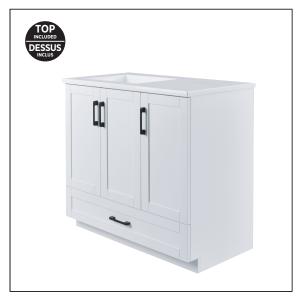

## **SPECIFICATIONS:**

- Painted white vanity
- Optional Handles: Matte black and Brushed Nickel
- White cultured marble integrated offset sink
- 4" faucet drilling
- Interior shelf not included
- 3 slow close doors and 1 regular close drawer
- Slow close hinges
- 1 regular close interior drawer

#### WHITE:

MAWVT3719D

UPC: 721015438007