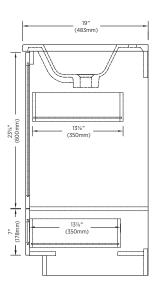

### **OVERALL DIMENSIONS:**

37" (W) x 19" (D) x 35" (H) 940mm (W) x 483mm (D) x 889mm (H)

## **SPECIFICATIONS:**

- Painted white vanity
- Optional Handles: Matte black and Brushed Nickel
- White cultured marble integrated offset sink
- 4" faucet drilling
- Interior shelf not included
- 3 slow close doors and 1 regular close drawer
- Slow close hinges
- 1 regular close interior drawer